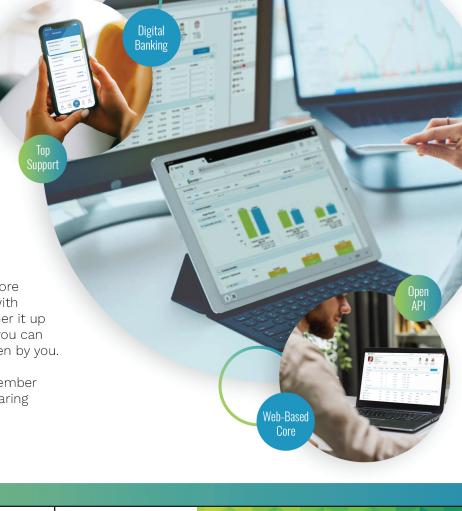

#### www.membersatm.com

MCA has partnered with Sharetec to provide credit unions with a robust data processing solution.

#### Joining MCA provides credit unions with:

- A comprehensive core processing solution with an open API to integrate existing third-party solutions.
- Modern and customizable mobile and online banking products.
- A built-in imaging system.
- An updated and intuitive web-based interface for easier navigation and training.

- A comprehensive lending solution.
- Custom report writing.
- A collaborative environment with other MCA credit unions.
- A cloud-hosted solution in dual data centers for seamless disaster recovery.
- 24/7/365 service support.
- Simple, easy-tounderstand pricing.

To learn more about how MCA and Sharetec can help your credit union, visit www.myleverage.com.